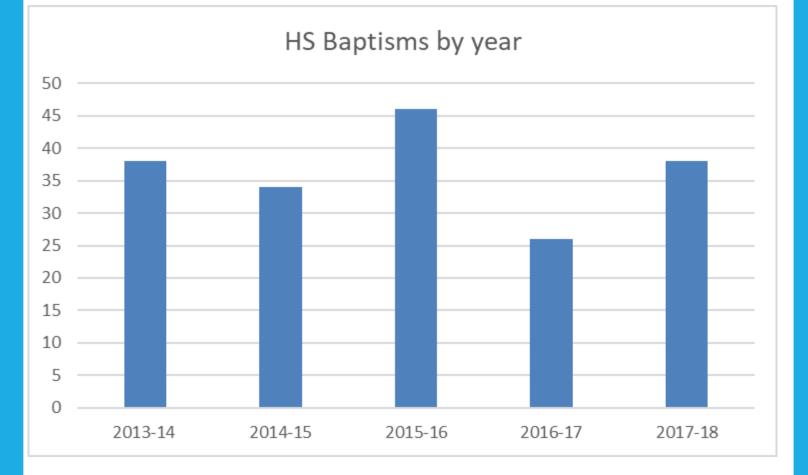

# HS BAPTISM TOTALS 2013 - 2018

Total HS Reporting 13-14 – 100%; 14-15 – 86%; 15-16 – 100%; 16-17 – 100%; 17-18 – 100%

Overall schools reporting: 13-14 – 93%; 14-15 – 82%; 15-16 – 99.6%; 16-17 – 100%; 17-18 – 100%