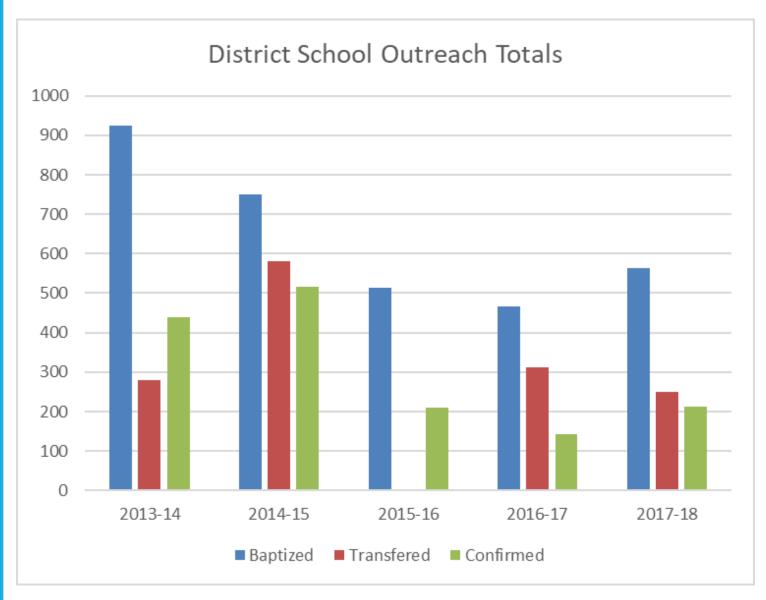

## STATISTICAL INFORMATION

5 year statistical study 2013/14 - 2017/18



ECE OUTREACH TOTALS 2013-2018

Total preschools reporting

13-14 – 91%; 14-15 – 79%; 15-16 – 98.8%; 16-17 – 100%; 17-18 – 100%



ECE BAPTISM TOTALS 2013 - 2018

Total preschools reporting 13-14 – 91%; 14-15 – 79%; 15-16 – 98.8%; 16-17 – 100%; 17-18 – 100%



K-8 OUTREACH TOTALS 2013 - 2018

#### Total K-8 Schools reporting 13-14 – 95%; 14-15 – 88%; 15-16 – 100%; 16-17 – 100%; 17-18 – 100%



K – 8 BAPTISM TOTALS 2013 - 2018

Total K-8 Schools reporting 13-14 – 95%; 14-15 – 88%; 15-16 – 100%; 16-17 – 100%; 17-18 – 100%



# HS BAPTISM TOTALS 2013 - 2018

Total HS Reporting 13-14 – 100%; 14-15 – 86%; 15-16 – 100%; 16-17 – 100%; 17-18 – 100%



Overall schools reporting: 13-14 – 93%; 14-15 – 82%; 15-16 – 99.6%; 16-17 – 100%; 17-18 – 100%

DISTRICT OUTREACH TOTALS ECE & K-8 ONLY

## **Baptisms by Grade Level**





## OVERALL BAPTISMS BYYEAR

| ECE Total Enrollment |         |         |         |         |
|----------------------|---------|---------|---------|---------|
|                      |         |         |         |         |
| 2013-14              | 2014-15 | 2015-16 | 2016-17 | 2017-18 |

Total preschools reporting: 13-14 – 91%; 14-15 – 79%; 15-16 – 98.8%; 16-17 – 100%; 17-18 – 100%

### Enrollment K-8 2013-2018



Total K-8 Schools reporting: 13-14 – 95%; 14-15 – 88%; 15-16 – 100%; 16-17 – 100%; 17-18 – 100%

## Enrollment High School 2013-18



Total HS Reporting: 13-14 – 100%; 14-15 – 86%; 15-16 – 100%; 16-17 – 100%