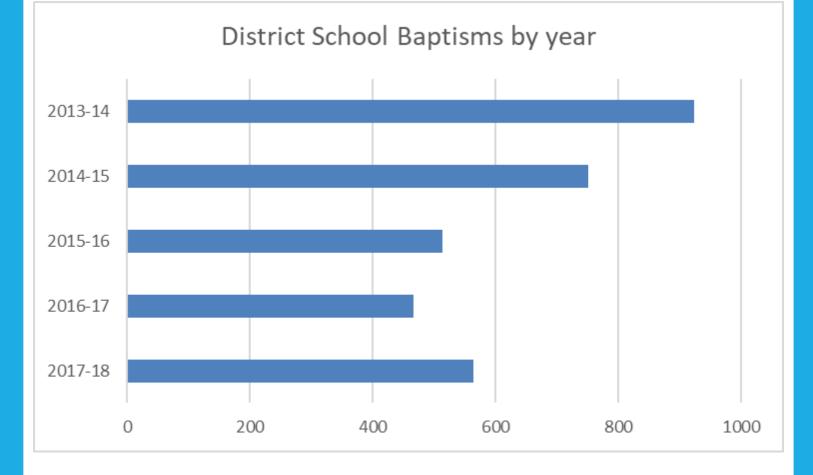

13-2018

Total preschools reporting

13-14 – 91%; 14-15 – 79%; 15-16 – 98.8%; 16-17 – 100%; 17-18 – 100%



ECE BAPTISM TOTALS 2013 - 2018

Total preschools reporting 13-14 – 91%; 14-15 – 79%; 15-16 – 98.8%; 16-17 – 100%; 17-18 – 100%



K-8 OUTREACH TOTALS 2013 - 2018

#### Total K-8 Schools reporting 13-14 – 95%; 14-15 – 88%; 15-16 – 100%; 16-17 – 100%; 17-18 – 100%



K – 8 BAPTISM TOTALS 2013 - 2018

Total K-8 Schools reporting 13-14 – 95%; 14-15 – 88%; 15-16 – 100%; 16-17 – 100%; 17-18 – 100%



# HS BAPTISM TOTALS 2013 - 2018

Total HS Reporting 13-14 – 100%; 14-15 – 86%; 15-16 – 100%; 16-17 – 100%; 17-18 – 100%



Overall schools reporting: 13-14 – 93%; 14-15 – 82%; 15-16 – 99.6%; 16-17 – 100%; 17-18 – 100%

DISTRICT OUTREACH TOTALS ECE & K-8 ONLY

## **Baptisms by Grade Level**





## OVERALL BAPTISMS BYYEAR

| ECE Total Enrollment |         |         |         |         |
|----------------------|---------|---------|---------|---------|
|                      |         |         |         |         |
| 2013-14              | 2014-15 | 2015-16 | 2016-17 | 2017-18 |

Total preschools reporting: 13-14 – 91%; 14-15 – 79%; 15-16 – 98.8%; 16-17 – 100%; 17-18 – 100%

### Enrollment K-8 2013-2018



Total K-8 Schools reporting: 13-14 – 95%; 14-15 – 88%; 15-16 – 100%; 16-17 – 100%; 17-18 – 100%

## Enrollment High School 2013-18



Total HS Reporting: 13-14 – 100%; 14-15 – 86%; 15-16 – 100%; 16-17 – 100%; 17-18 – 100%



TOTAL ENROLLMENT 2013-2018

#### **ENROLLMENT BY GRADE LEVEL 2013-2018**

#### Enrollment Comparison by grade level and year





Schools Reporting: ECE 91