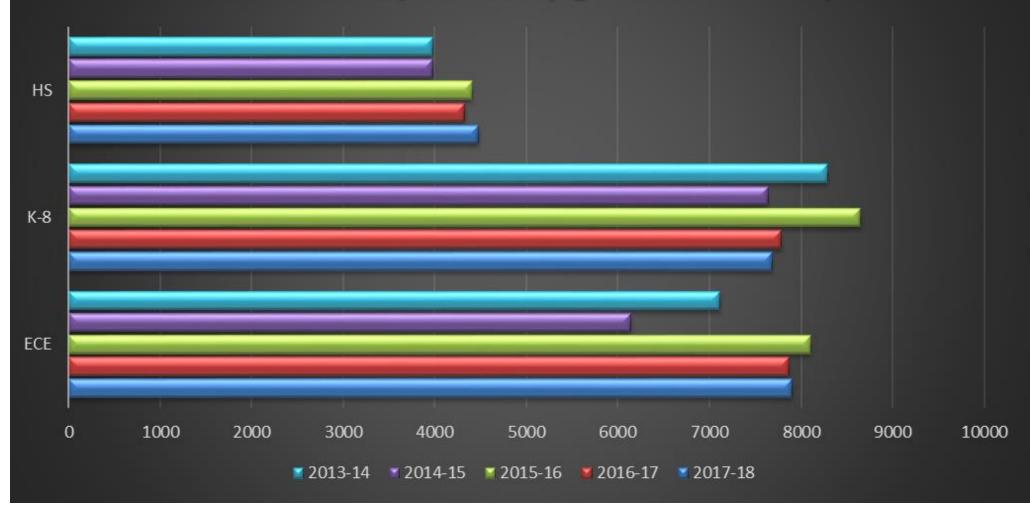

#### **ENROLLMENT BY GRADE LEVEL 2013-2018**

#### Enrollment Comparison by grade level and year

Schools Reporting: ECE 91%; K-8 – 95%; HS 100%; Overall 93%

Schools Reporting: ECE 79%; K-8 – 88%; HS 86%; Overall 82%

Schools Reporting: 100%

Schools Reporting: 100%