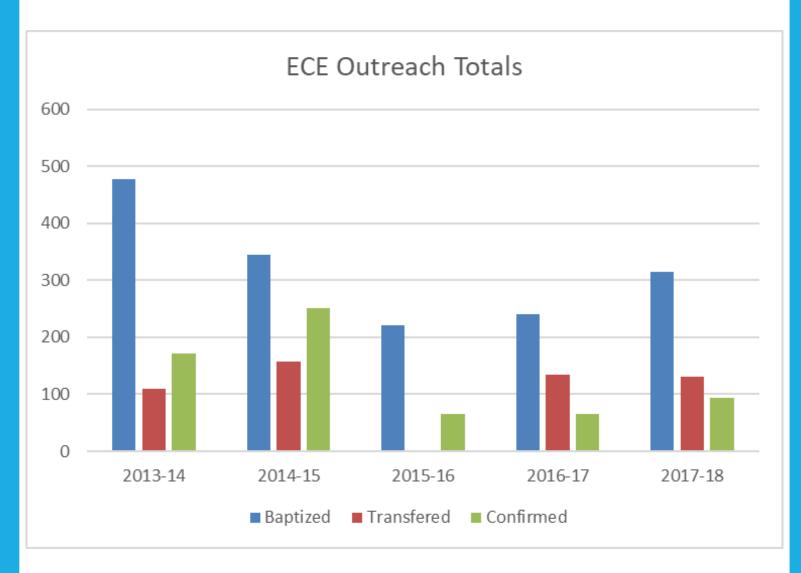

## STATISTICAL INFORMATION

5 year statistical study 2013/14 - 2017/18

ECE OUTREACH TOTALS 2013-2018

Total preschools reporting

13-14 – 91%; 14-15 – 79%; 15-16 – 98.8%; 16-17 – 100%; 17-18 – 100%

ECE BAPTISM TOTALS 2013 - 2018

Total preschools reporting 13-14 – 91%; 14-15 – 79%; 15-16 – 98.8%; 16-17 – 100%; 17-18 – 100%

K-8 OUTREACH TOTALS 2013 - 2018