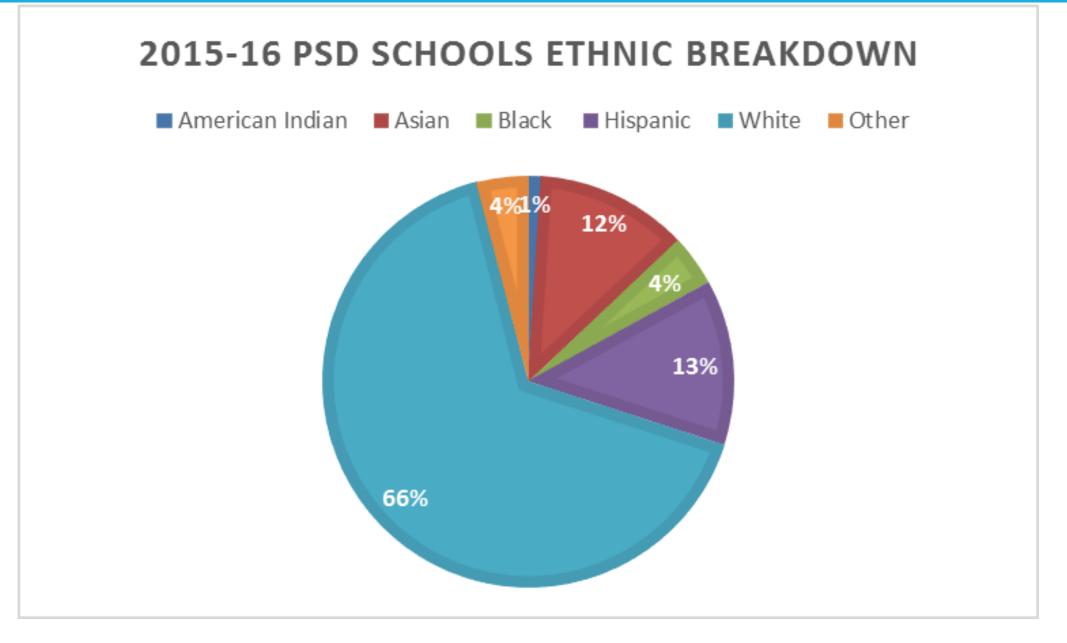

--------------------|---------|---------|---------|---------|
|                      |         |         |         |         |
| 2013-14              | 2014-15 | 2015-16 | 2016-17 | 2017-18 |

Total preschools reporting: 13-14 – 91%; 14-15 – 79%; 15-16 – 98.8%; 16-17 – 100%; 17-18 – 100%

### Enrollment K-8 2013-2018



Total K-8 Schools reporting: 13-14 – 95%; 14-15 – 88%; 15-16 – 100%; 16-17 – 100%; 17-18 – 100%

## Enrollment High School 2013-18



Total HS Reporting: 13-14 – 100%; 14-15 – 86%; 15-16 – 100%; 16-17 – 100%; 17-18 – 100%



TOTAL ENROLLMENT 2013-2018

#### **ENROLLMENT BY GRADE LEVEL 2013-2018**

#### Enrollment Comparison by grade level and year





Schools Reporting: ECE 91%; K-8 – 95%; HS 100%; Overall 93%



Schools Reporting: ECE 79%; K-8 – 88%; HS 86%; Overall 82%





Schools Reporting: 100%



Schools Reporting: 100%