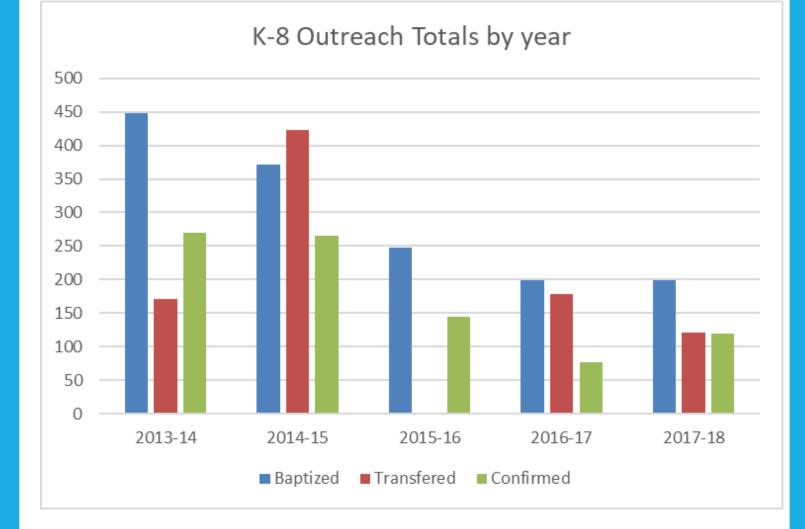

#### Total K-8 Schools reporting 13-14 – 95%; 14-15 – 88%; 15-16 – 100%; 16-17 – 100%; 17-18 – 100%

K – 8 BAPTISM TOTALS 2013 - 2018

Total K-8 Schools reporting 13-14 – 95%; 14-15 – 88%; 15-16 – 100%; 16-17 – 100%; 17-18 – 100%