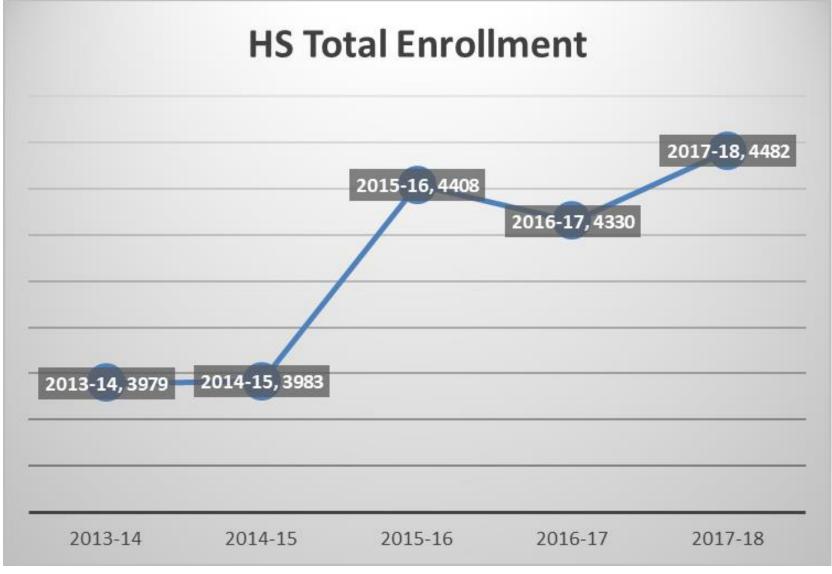

## Enrollment High School 2013-18

Total HS Reporting: 13-14 – 100%; 14-15 – 86%; 15-16 – 100%; 16-17 – 100%; 17-18 – 100%

TOTAL ENROLLMENT 2013-2018