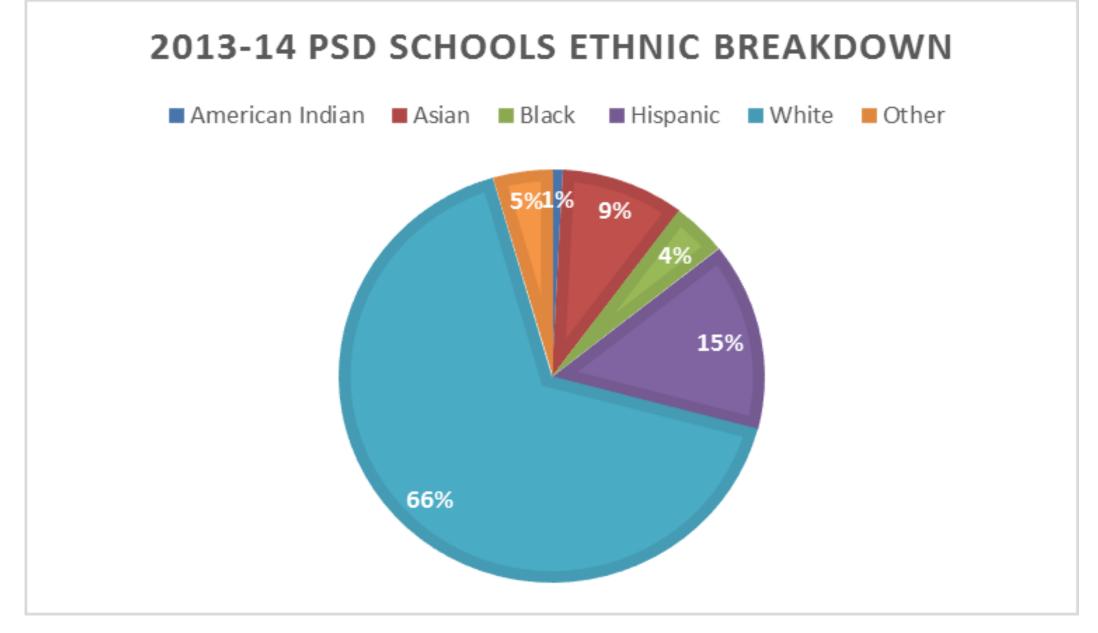

ptisms by Grade Level**





## OVERALL BAPTISMS BYYEAR

| ECE Total Enrollment |         |         |         |         |
|----------------------|---------|---------|---------|---------|
|                      |         |         |         |         |
| 2013-14              | 2014-15 | 2015-16 | 2016-17 | 2017-18 |

Total preschools reporting: 13-14 – 91%; 14-15 – 79%; 15-16 – 98.8%; 16-17 – 100%; 17-18 – 100%

### Enrollment K-8 2013-2018



Total K-8 Schools reporting: 13-14 – 95%; 14-15 – 88%; 15-16 – 100%; 16-17 – 100%; 17-18 – 100%

## Enrollment High School 2013-18



Total HS Reporting: 13-14 – 100%; 14-15 – 86%; 15-16 – 100%; 16-17 – 100%; 17-18 – 100%



TOTAL ENROLLMENT 2013-2018

#### **ENROLLMENT BY GRADE LEVEL 2013-2018**

#### Enrollment Comparison by grade level and year





Schools Reporting: ECE 91%; K-8 – 95%; HS 100%; Overall 93%



Schools Reporting: ECE 79%; K-8 – 88%; HS 86%; Overall 82%





Schools Reporting: 100%



Schools Reporting: 100%