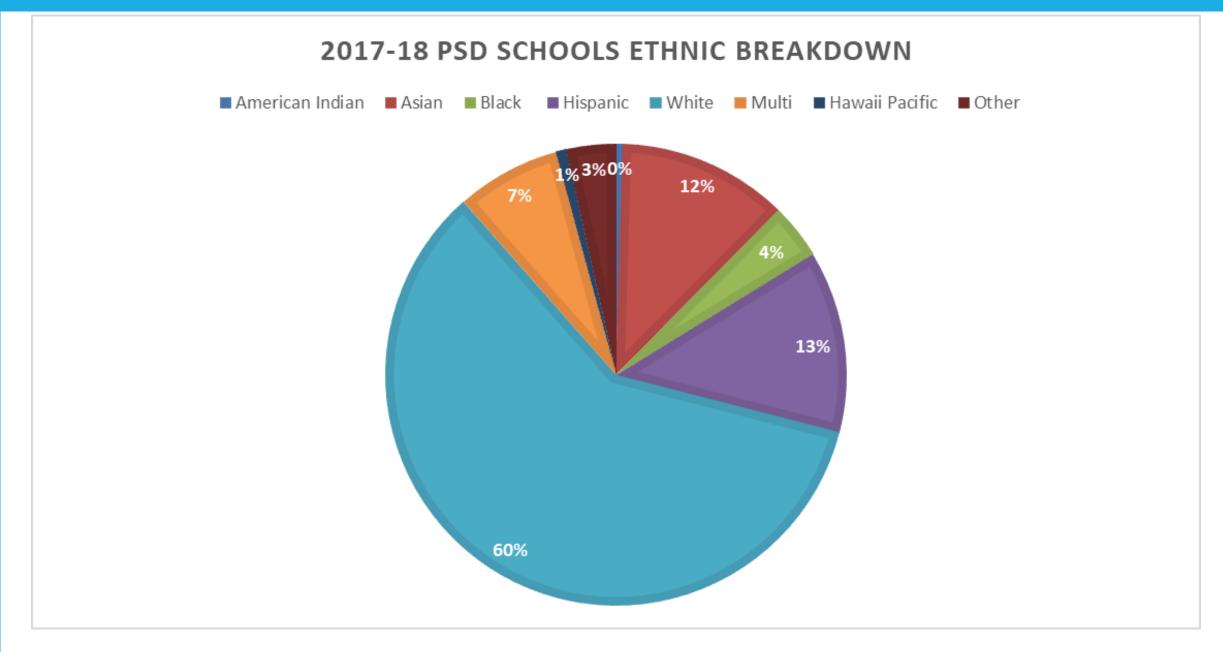

-|---------|---------|---------|
|                      |         |         |         |         |
| 2013-14              | 2014-15 | 2015-16 | 2016-17 | 2017-18 |

Total preschools reporting: 13-14 – 91%; 14-15 – 79%; 15-16 – 98.8%; 16-17 – 100%; 17-18 – 100%

### Enrollment K-8 2013-2018



Total K-8 Schools reporting: 13-14 – 95%; 14-15 – 88%; 15-16 – 100%; 16-17 – 100%; 17-18 – 100%

## Enrollment High School 2013-18



Total HS Reporting: 13-14 – 100%; 14-15 – 86%; 15-16 – 100%; 16-17 – 100%; 17-18 – 100%



TOTAL ENROLLMENT 2013-2018

#### **ENROLLMENT BY GRADE LEVEL 2013-2018**

#### Enrollment Comparison by grade level and year





Schools Reporting: ECE 91%; K-8 – 95%; HS 100%; Overall 93%



Schools Reporting: ECE 79%; K-8 – 88%; HS 86%; Overall 82%





Schools Reporting: 100%



Schools Reporting: 100%