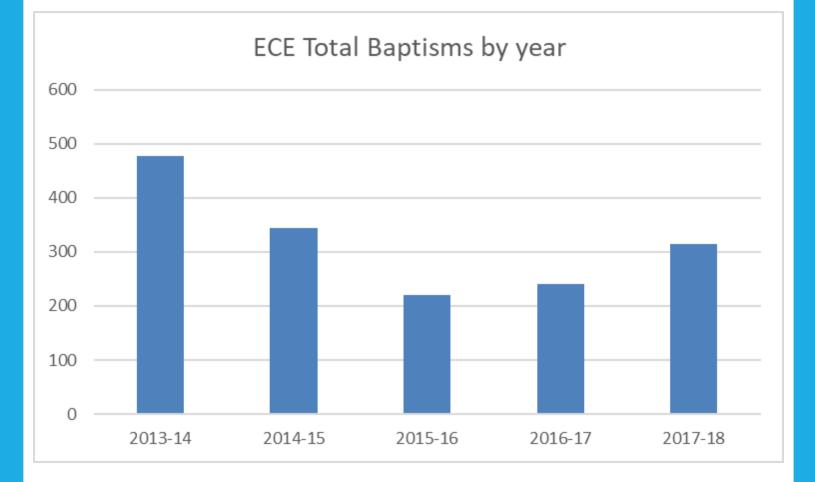

## STATISTICAL INFORMATION

5 year statistical study 2013/14 - 2017/18

ECE OUTREACH TOTALS 2013-2018

Total preschools reporting

13-14 – 91%; 14-15 – 79%; 15-16 – 98.8%; 16-17 – 100%; 17-18 – 100%

ECE BAPTISM TOTALS 2013 - 2018

Total preschools reporting 13-14 – 91%; 14-15 – 79%; 15-16 – 98.8%; 16-17 – 100%; 17-18 – 100%

K-8 OUTREACH TOTALS 2013 - 2018