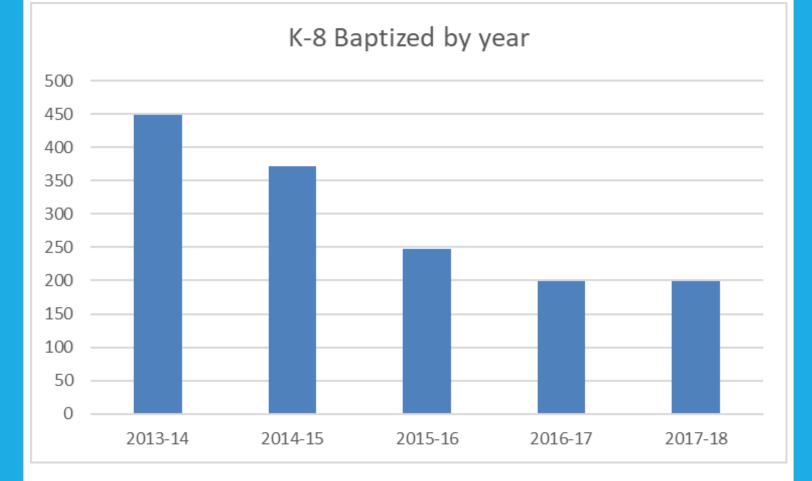

#### Total K-8 Schools reporting 13-14 – 95%; 14-15 – 88%; 15-16 – 100%; 16-17 – 100%; 17-18 – 100%

K – 8 BAPTISM TOTALS 2013 - 2018

Total K-8 Schools reporting 13-14 – 95%; 14-15 – 88%; 15-16 – 100%; 16-17 – 100%; 17-18 – 100%