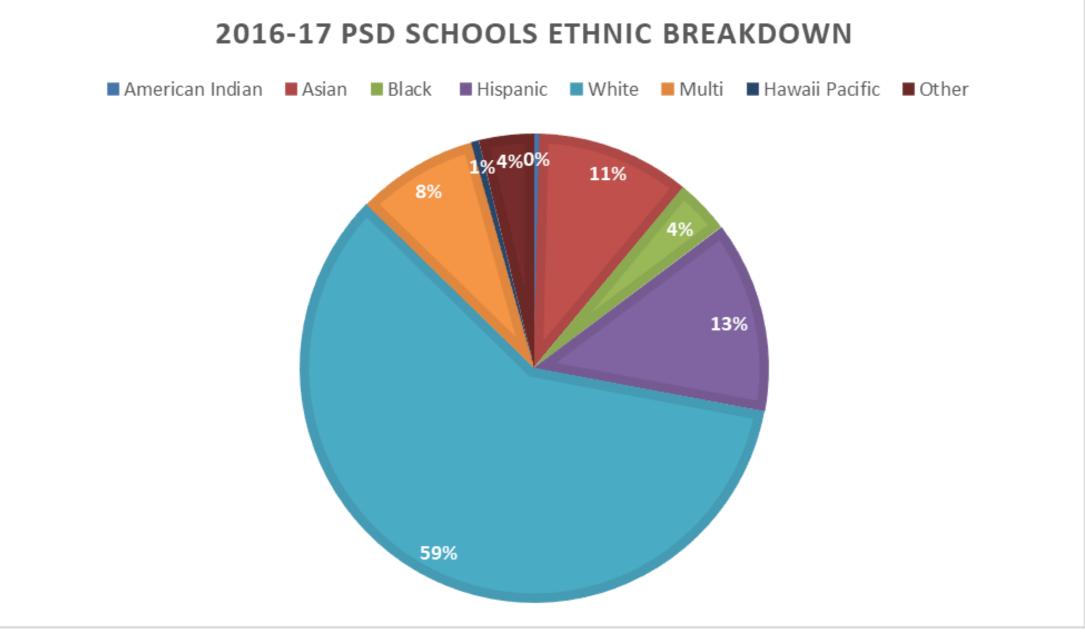

------------------|---------|---------|---------|---------|
|                      |         |         |         |         |
| 2013-14              | 2014-15 | 2015-16 | 2016-17 | 2017-18 |

Total preschools reporting: 13-14 – 91%; 14-15 – 79%; 15-16 – 98.8%; 16-17 – 100%; 17-18 – 100%

### Enrollment K-8 2013-2018



Total K-8 Schools reporting: 13-14 – 95%; 14-15 – 88%; 15-16 – 100%; 16-17 – 100%; 17-18 – 100%

## Enrollment High School 2013-18



Total HS Reporting: 13-14 – 100%; 14-15 – 86%; 15-16 – 100%; 16-17 – 100%; 17-18 – 100%



TOTAL ENROLLMENT 2013-2018

#### **ENROLLMENT BY GRADE LEVEL 2013-2018**

#### Enrollment Comparison by grade level and year





Schools Reporting: ECE 91%; K-8 – 95%; HS 100%; Overall 93%



Schools Reporting: ECE 79%; K-8 – 88%; HS 86%; Overall 82%





Schools Reporting: 100%



Schools Reporting: 100%