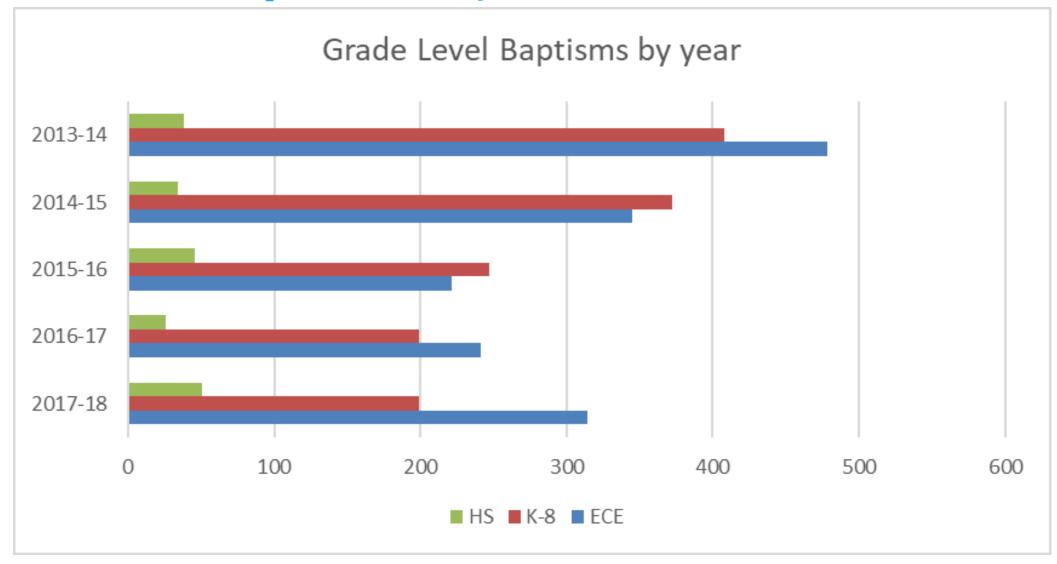

2013-2018

Total preschools reporting

13-14 – 91%; 14-15 – 79%; 15-16 – 98.8%; 16-17 – 100%; 17-18 – 100%



ECE BAPTISM TOTALS 2013 - 2018

Total preschools reporting 13-14 – 91%; 14-15 – 79%; 15-16 – 98.8%; 16-17 – 100%; 17-18 – 100%



K-8 OUTREACH TOTALS 2013 - 2018

#### Total K-8 Schools reporting 13-14 – 95%; 14-15 – 88%; 15-16 – 100%; 16-17 – 100%; 17-18 – 100%



K – 8 BAPTISM TOTALS 2013 - 2018

Total K-8 Schools reporting 13-14 – 95%; 14-15 – 88%; 15-16 – 100%; 16-17 – 100%; 17-18 – 100%



# HS BAPTISM TOTALS 2013 - 2018

Total HS Reporting 13-14 – 100%; 14-15 – 86%; 15-16 – 100%; 16-17 – 100%; 17-18 – 100%



Overall schools reporting: 13-14 – 93%; 14-15 – 82%; 15-16 – 99.6%; 16-17 – 100%; 17-18 – 100%

DISTRICT OUTREACH TOTALS ECE & K-8 ONLY

## **Baptisms by Grade Level**





## OVERALL BAPTISMS BYYEAR

| ECE Total Enrollment |         |         |         |         |
|----------------------|---------|---------|---------|---------|
|                      |         |         |         |         |
| 2013-14              | 2014-15 | 2015-16 | 2016-17 | 2017-18 |

Total preschools reporting: 13-14 – 91%; 14-15 – 79%; 15-16 – 98.8%; 16-17 – 100%; 17-18 – 100%

### Enrollment K-8 2013-2018



Total K-8 Schools reporting: 13-14 – 95%; 14-15 – 88%; 15-16 – 100%; 16-17 – 100%; 17-18 – 100%

## Enrollment High School 2013-18



Total HS Reporting: 13-14 – 100%; 14-15 – 86%; 15-16 – 100%; 16-17 – 100%; 17-18 – 100%



TOTAL ENROLLMENT 2013-2018

#### **ENROLLMENT BY GRADE LEVEL 2013-2018**

#### Enrollment Comparison by grade level and year





Schools Reporting: ECE