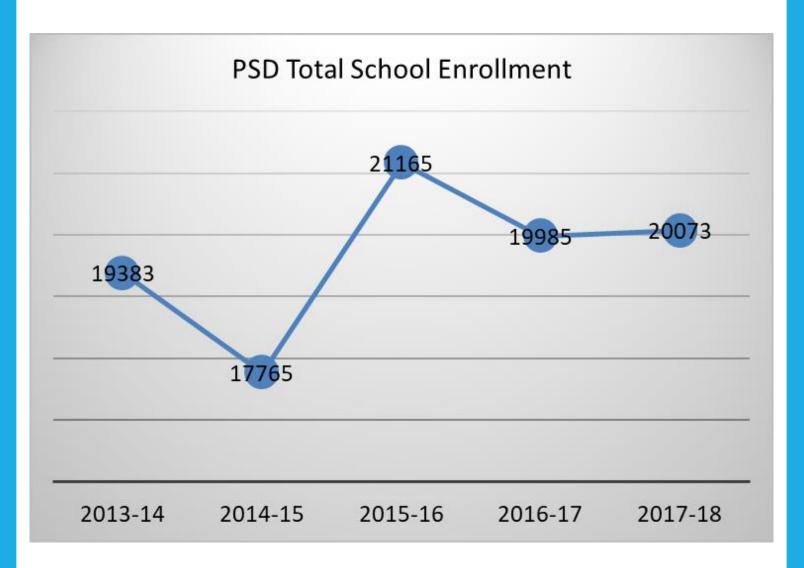

## Enrollment High School 2013-18

Total HS Reporting: 13-14 – 100%; 14-15 – 86%; 15-16 – 100%; 16-17 – 100%; 17-18 – 100%

TOTAL ENROLLMENT 2013-2018