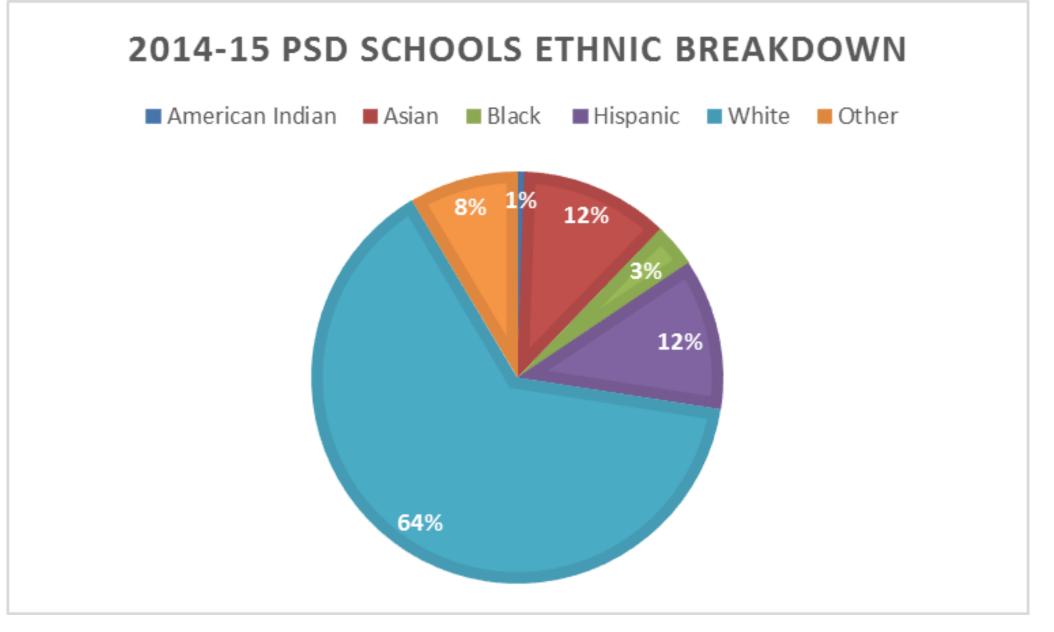

Total Enrollment |         |         |         |         |
|----------------------|---------|---------|---------|---------|
|                      |         |         |         |         |
| 2013-14              | 2014-15 | 2015-16 | 2016-17 | 2017-18 |

Total preschools reporting: 13-14 – 91%; 14-15 – 79%; 15-16 – 98.8%; 16-17 – 100%; 17-18 – 100%

### Enrollment K-8 2013-2018



Total K-8 Schools reporting: 13-14 – 95%; 14-15 – 88%; 15-16 – 100%; 16-17 – 100%; 17-18 – 100%

## Enrollment High School 2013-18



Total HS Reporting: 13-14 – 100%; 14-15 – 86%; 15-16 – 100%; 16-17 – 100%; 17-18 – 100%



TOTAL ENROLLMENT 2013-2018

#### **ENROLLMENT BY GRADE LEVEL 2013-2018**

#### Enrollment Comparison by grade level and year





Schools Reporting: ECE 91%; K-8 – 95%; HS 100%; Overall 93%



Schools Reporting: ECE 79%; K-8 – 88%; HS 86%; Overall 82%





Schools Reporting: 100%



Schools Reporting: 100%