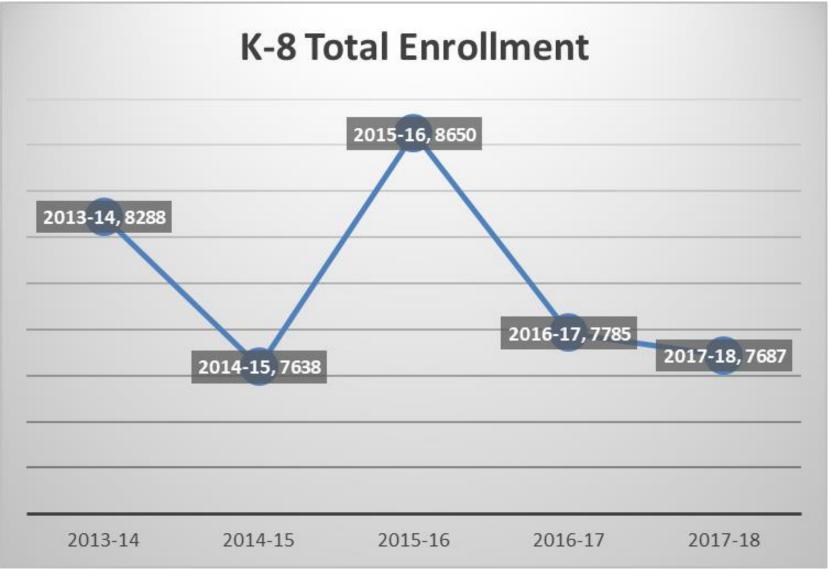

### Enrollment K-8 2013-2018

Total K-8 Schools reporting: 13-14 – 95%; 14-15 – 88%; 15-16 – 100%; 16-17 – 100%; 17-18 – 100%